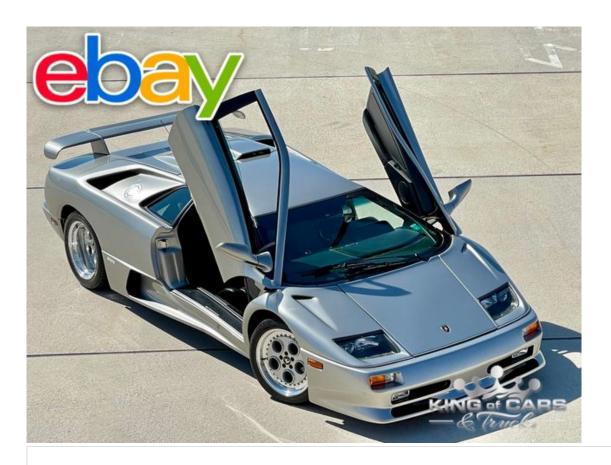

# 1988 LAMBORGHINI DIABLO SV REPLICA ONLY 751 MILES PRO BUILT! MUST SEE

## **Specifications:**

**Year:** 1988

VIN: 1G2PG1190JP203173

Make: LAMBORGHINI DIABLO SV

Model/Trim: REPLICA ONLY 751 MILES PRO BUILT! MUST SEE

**Condition:** Pre-Owned

Exterior: Silver
Interior: Black
Mileage: 751

#### **Vehicle Description**

SHOW WINNER PRO BUILT!

A MUST READ!!

1999 LAMBORGHINI DIABLO SV REPLICAR

**PRO BUILT** 

**BUILT BY KIRBAN CUSTOMS** 

DARREL KIRBAN WHO PROFESSIONALLY BUILT THIS CAR WAS THE OWNER OF D&R "REPLICARS" IT WAS THE LAST CAR HE PERSONALLY BUILT!

THIS CAR IS THE TWIN TO THE WELL KNOWN
"DEVIL IN A BLUE DRESS" DIABLO FEATURED ON THE COVER OF KIT CAR!
(SEE PHOTOS BELOW)

CAR HAS BEEN CLIMATE CONTROLLED STORED SINCE BUILT!

ONLY 751 MILES SINCE BUILT

ABSOLUTELY BEAUTIFUL

HAS TO BE HANDS DOWN ONE OF THE MOST ACCURATE REPLICAS BUILT!

BODY PANELS ORIGINATED FROM MOLDS OFF AN ORIGINAL LAMBORGHINI!

COLLECTOR OWNED AND CARED FOR!

NO DETAILS MISSED AND IT SHOWS!

STAMPED DOT GLASS

AUTHENTIC ARTICULATING WIPER ARM

**OEM LIGHTS** 

OEM EMBLEMS

OEM REAR BUMPER BOOTS

**OEM PIRELLI P-ZERO TIRES** 

OEM AC VENTS

**REAL TAILLIGHTS** 

**REAL OEM HEADLIGHTS** 

**REAL EMBLEMS** 

REAL LICENSE PLATE

**REAL DOOR LATCHES** 

**ALUMINUM RADIATORS** 

REPLICA COMPMOTIVE OEM 3 PIECE SYLE WHEELS

UNDERSIDE OF ALL PANELS ARE COMPLETELY FINISHED SMOOTH AND PAINTED

(MOST BUILDERS LACK)

MIRRORS ARE SPLIT MIRRORS LIKE ORIGINAL CAR!

(IF SOMETHING BUMPS MIRROR THEY FOLD WITHOUT DAMAGE)

CAR HAS A TUBE CHASSIS THAT UTILIZED A 1-OWNER 10,000 MILE 1988 FIERO

FOR SUSPENSION AND V6 DRIVETRAIN

TITLE AS 1988 FIERO

PRISTINE CONDITION

RUNS AND DRIVES EXCELLENT AND AS IT SHOULD!

CAR IS STUNNING

WILL NOT LAST!

**BUY IT NOW!** 

\$69,900

CALL / TEXT ROB 856-381-6621 WITH ANY QUESTIONS

**Installed Options** 