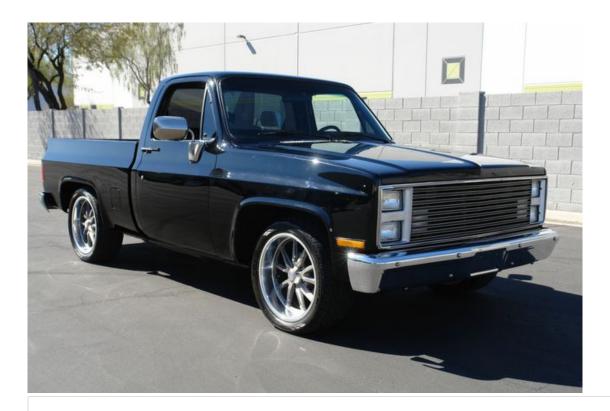

#### **Specifications:**

**Year:** 1987

VIN: 1GTDR14K8HS524571

 Make:
 GMC

 Stock:
 524571

Model/Trim: 1/2 Ton Pickup Sierra Classic

Condition: Pre-Owned

Body: Pickup Truck

Exterior: Black
Engine: GM 350
Interior: Black

Transmission: Turbo 350 Automatic

Mileage: 71,210

**Drivetrain:** Rear Wheel Drive

#### **Vehicle Description**

Arizona Classic Car Sales is thrilled to offer this beautiful 1987 GMC Half Ton Sierra 2wd Pick Up that is as clean as you will find..!! Stunning black paint, Very clean black interior, New 350 Engine W/ Turbo 350 Transmission, Power windows, Power door locks, Tinted glass, Spray in bed liner, ICE COLD A/C, Clean Car-Fax AND MORE..!!