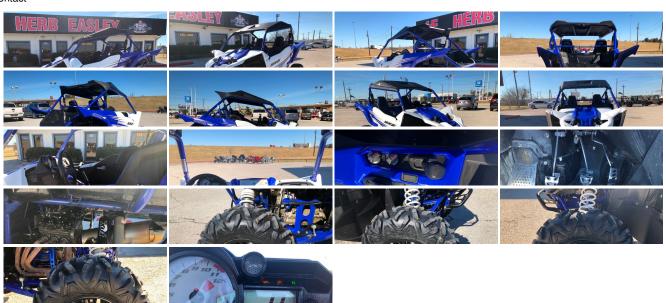

#### **Specifications:**

Year: 2016

VIN: 5Y4AN03Y1GA101759

Make: Yamaha Stock: J8304

Model/Trim: YXZ 1000R 4WD

Condition: Pre-Owned

**Engine:** 998 cc 4 ENGINE STROKE

Exterior:BlueTypeSportHours:68Transmission:ManualMileage:748

### **Vehicle Description**

COME BY 2503 OLD JACKSBORO HWY, WICHITA FALLS, TEXAS 76302 !!!

998CC - UP TO 80 MPH - 112HP - 5 SPEED

DRY WEIGHT: 1523#

SEATS 2

68 HOURS / 748 MILES

122.8" L x 64" W x 72" H

#### **Installed Options**

Herb Easley Motors

Herb Easley Motors

View this car on our website at herbeasleypowersports.com/6896707

Website: herbeasleypowersports.com

Phone: 9402246664

Map: 2503 Old Jacksboro Hwy, Wichita Falls, TX 76302