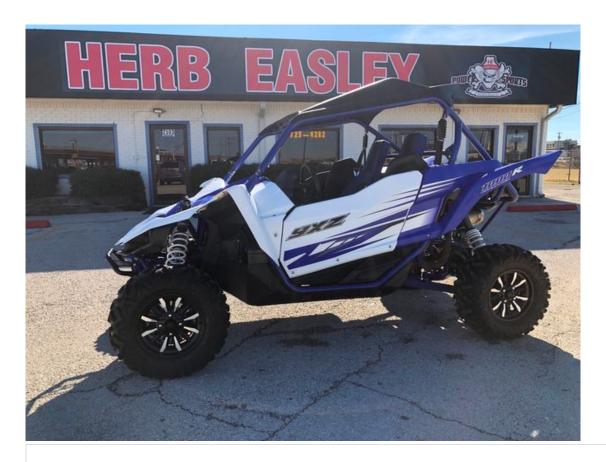

# 2016 Yamaha YXZ 1000R 4WD

#### **Specifications:**

Year: 2016

VIN: 5Y4AN03Y1GA101759

Make: Yamaha Stock: J8304

Model/Trim: YXZ 1000R 4WD

Condition: Pre-Owned

**Engine:** 998 cc 4 ENGINE STROKE

Exterior:BlueTypeSportHours:68Transmission:ManualMileage:748

### **Vehicle Description**

COME BY 2503 OLD JACKSBORO HWY, WICHITA FALLS, TEXAS 76302 !!!

998CC - UP TO 80 MPH - 112HP - 5 SPEED

DRY WEIGHT: 1523#

SEATS 2

68 HOURS / 748 MILES

122.8" L x 64" W x 72" H