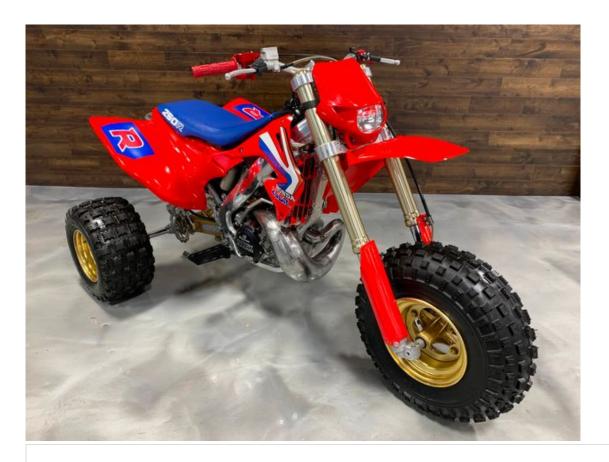

# 2003 Honda CR250R TRIKE CONVERSION CUSTOM BUILD

## **Specifications:**

**Year:** 2003

VIN: 000000000000

Make: Honda

Model/Trim: CR250R TRIKE CONVERSION CUSTOM BUILD

Condition: Pre-Owned

Engine: 250 cc TWO STROKE

Exterior: Red
Type Sport
Hours: 0

#### **Vehicle Description**

RARE FIND!

2003 HONDA CR250R TRIKE CONVERSION

**FMF PIPES** 

TIRES IN EXCELLENT SHAPE

PRO LINK SWING ARM

**READY TO RIDE** 

**EXCELLENT CONDITION** 