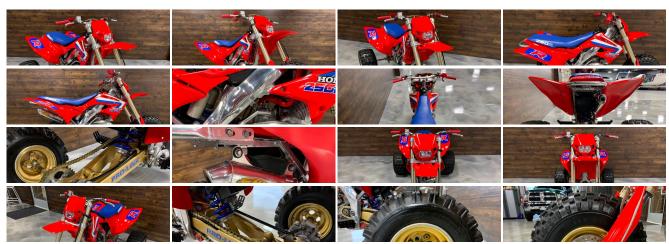

# 2003 Honda CR250R TRIKE CONVERSION CUSTOM BUILD

## **Specifications:**

**Year:** 2003

VIN: 000000000000

Make: Honda

Model/Trim: CR250R TRIKE CONVERSION CUSTOM BUILD

Condition: Pre-Owned

Engine: 250 cc TWO STROKE

Exterior: Red
Type Sport
Hours: 0

#### **Vehicle Description**

RARE FIND!

2003 HONDA CR250R TRIKE CONVERSION

**FMF PIPES** 

TIRES IN EXCELLENT SHAPE

PRO LINK SWING ARM

**READY TO RIDE** 

**EXCELLENT CONDITION** 