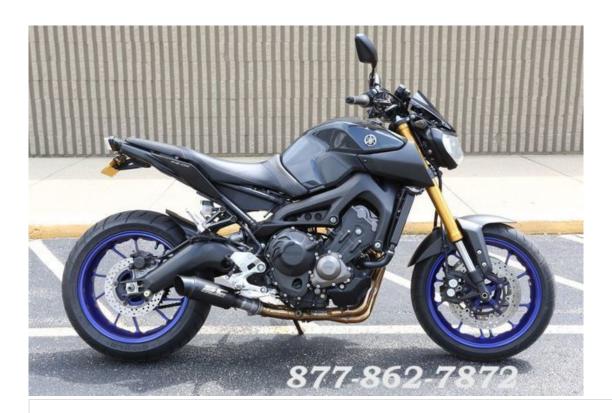

# 2014 Yamaha FZ-09

## Specifications:

**Year:** 2014

VIN: JYARN33E2EA001536

Make: Yamaha

Stock: U001536-WSE

Model/Trim: FZ-09

Condition: Pre-Owned

 Engine:
 0 cc

 Exterior:
 BLK

 Mileage:
 24,000

#### **Vehicle Description**

"This Yamaha is in Excellent overall exterior condition - 2014 Yamaha FZ-09THE ALL-NEW FZ-09Naked sport bike features a revolutionary 850cc, triple cylinder engine with a cross-plane crank which provides awesome engine torque and feel along with a unique pulse and sound. Its a slim design provides an overall light in weight and a nimble ride unlike any other. Key Features May Include: Introducing an all-new 847cc liquid-cooled, in-line 3cylinder, DOHC, 12-valve engine with fuel injection. This FZ-09T engine combines advanced high tech components including YCC-T and Yamaha D-Mode, with a crossplane concept crankshaft to deliver an exciting, torquey and quick-revving engine character. This 3-cylinder engine features Yamaha's ""Crossplane Crankshaft Concept"" that provides linear torque development in response to the rider's throttle input. Among the advantages of the in-line 3-cylinder engine are: (1) linear torque development, (2) even firing intervals that provide smooth torque characteristics and a good feeling of power in the low to mid rpm range, (3) a light, slim and compact design, and (4) performance that combines the characteristics of both 2cylinder and 4-cylinder engines. To reduce vibration and deliver a smoother ride, relays the data to the ECU, which instantaneously calculates the ideal throttle valve opening based on engine rpm and throttle opening, and then sends commands to a servo-motor actuator that moves the throttle valve which actively controls the intake airflow volume. This is a technology contributing to the rider's feeling of torque and controllability from the new 3-cylinder engine. Electronic fuel injection has been adopted to provide outstanding drivability. 12-hole injectors attached directly to the cylinder head deliver a highly pressurized spray of atomized fuel with droplets as small as a few microns. This enables high-precision injection directed at the valve skirts that contributes to optimum fuel combustion resulting in outstanding drivability and performance. The FZ-09T is equipped with Yamaha D-MODE (or ""Drive Mode"") variable throttle control system to allow the rider to choose the optimum engine character for their riding situation. The rider can choose at will from three throttle valve control maps (Standard Mode, ""A"" Mode, enhancing the overall narrow 3-cylinder design. - Contact The Internet Sales Department at 888-933-7674 or harley@usedharley-davidsonmotorcycles.com for more information. -"