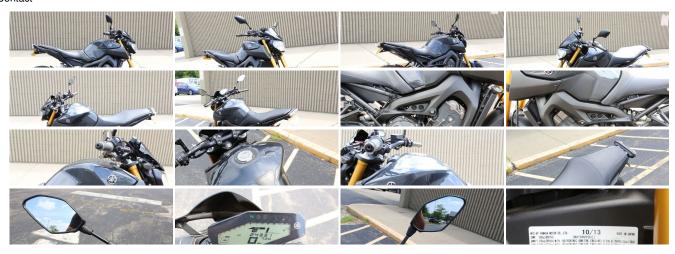

#### **Vehicle Description**

"This Yamaha is in Excellent overall exterior condition - 2014 Yamaha FZ-09THE ALL-NEW FZ-09Naked sport bike features a revolutionary 850cc, triple cylinder engine with a cross-plane crank which provides awesome engine torque and feel along with a unique pulse and sound. Its a slim design provides an overall light in weight and a nimble ride unlike any other. Key Features May Include: Introducing an all-new 847cc liquid-cooled, in-line 3cylinder, DOHC, 12-valve engine with fuel injection. This FZ-09T engine combines advanced high tech components including YCC-T and Yamaha D-Mode, with a crossplane concept crankshaft to deliver an exciting, torquey and quick-revving engine character. This 3-cylinder engine features Yamaha's ""Crossplane Crankshaft Concept"" that provides linear torque development in response to the rider's throttle input. Among the advantages of the in-line 3-cylinder engine are: (1) linear torque development, (2) even firing intervals that provide smooth torque characteristics and a good feeling of power in the low to mid rpm range, (3) a light, slim and compact design, and (4) performance that combines the characteristics of both 2cylinder and 4-cylinder engines. To reduce vibration and deliver a smoother ride, relays the data to the ECU, which instantaneously calculates the ideal throttle valve opening based on engine rpm and throttle opening, and then sends commands to a servo-motor actuator that moves the throttle valve which actively controls the intake airflow volume. This is a technology contributing to the rider's feeling of torque and controllability from the new 3-cylinder engine. Electronic fuel injection has been adopted to provide outstanding drivability. 12-hole injectors attached directly to the cylinder head deliver a highly pressurized spray of atomized fuel with droplets as small as a few microns. This enables high-precision injection directed at the valve skirts that contributes to optimum fuel combustion resulting in outstanding drivability and performance. The FZ-09T is equipped with Yamaha D-MODE (or ""Drive Mode"") variable throttle control system to allow the rider to choose the optimum engine character for their riding situation. The rider can choose at will from three throttle valve control maps (Standard Mode, ""A"" Mode, enhancing the overall narrow 3-cylinder design. - Contact The Internet Sales Department at 888-933-7674 or harley@usedharley-davidsonmotorcycles.com for more information. -"