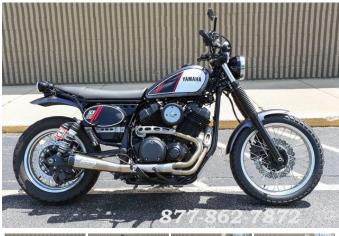

## 2017 Yamaha #SCR950

View this car on our website at usedmotorcyclesandparts.com/6828347/ebrochure

Our Price **\$6,499** 

## **Specifications:**

**Year:** 2017

VIN: JYAVN08E9HA000801

Make: Yamaha

Stock: U000801-WSE

Model/Trim: #SCR950

Condition: Pre-Owned

Engine: 0 cc
Exterior: BLACK
Mileage: 2,985

VERY LOW MILES! At just 2985 miles, this 2017 Yamaha provides great value. This Yamaha is in Excellent overall exterior condition - - Contact The Internet Sales Department at 888-933-7674 or harley@usedharley-davidsonmotorcycles.com for more information. -