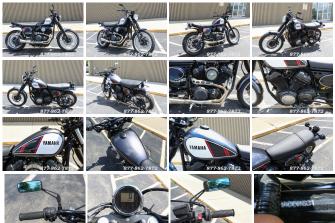

## 2017 Yamaha #SCR950

View this car on our website at usedmotorcyclesandparts.com/6828347/ebrochure

Our Price **\$6,499** 

## **Specifications:**

**Year:** 2017

VIN: JYAVN08E9HA000801

Make: Yamaha

Stock: U000801-WSE

Model/Trim: #SCR950

Condition: Pre-Owned

Engine: 0 cc
Exterior: BLACK
Mileage: 2,985

VERY LOW MILES! At just 2985 miles, this 2017 Yamaha provides great value. This Yamaha is in Excellent overall exterior condition - - Contact The Internet Sales Department at 888-933-7674 or harley@usedharley-davidsonmotorcycles.com for more information. -