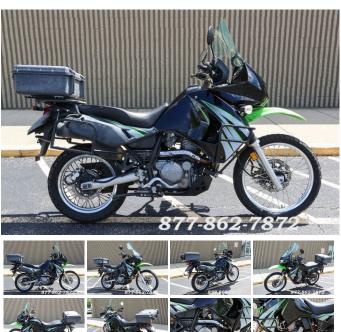

## 2009 Kawasaki KL650E9F

View this car on our website at usedmotorcyclesandparts.com/6828288/ebrochure

#### **Specifications:**

**Year:** 2009

VIN: JKAKLEE159DA22996

Make: Kawasaki

Stock: UA22996-WSE

Model/Trim: KL650E9F

Condition: Pre-Owned

**Engine:** 0 cc **Mileage:** 34,610

This Kawasaki is in Excellent overall exterior condition - - Contact The Internet Sales Department at 888-933-7674 or harley@usedharley-davidsonmotorcycles.com for more information. -

2009 Kawasaki KL650E9F

#### 2009 Kawasaki KL650E9F

Used Motorcycles and Parts - 877-862-7872 - View this car on our website atusedmotorcyclesandparts.com/6828288/ebrochure