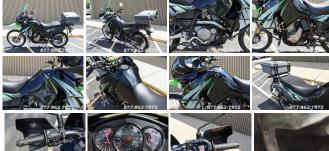

## 2009 Kawasaki KL650E9F

View this car on our website at usedmotorcyclesandparts.com/6828288/ebrochure

#### **Specifications:**

**Year:** 2009

VIN: JKAKLEE159DA22996

Make: Kawasaki

Stock: UA22996-WSE

Model/Trim: KL650E9F

Condition: Pre-Owned

**Engine:** 0 cc **Mileage:** 34,610

This Kawasaki is in Excellent overall exterior condition - - Contact The Internet Sales Department at 888-933-7674 or harley@usedharley-davidsonmotorcycles.com for more information. -

2009 Kawasaki KL650E9F

#### 2009 Kawasaki KL650E9F

Used Motorcycles and Parts - 877-862-7872 - View this car on our website atusedmotorcyclesandparts.com/6828288/ebrochure