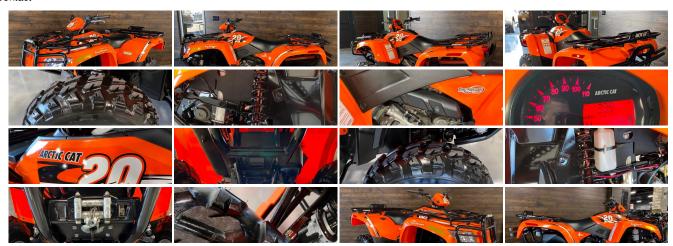

#### **Vehicle Description**

~~THIS ATV WILL NOT LAST LONG!

RARE FIND!

2006 ARCTIC CAT 4X4 ATV

LIMITED EDITION

RARE FIND

~TONY STEWART EDITION~

650CC V-2

(ONLY 1 ORIGINAL/ACTUAL MILE) YES ONE MILE!

**AUTOMATIC TRANSMISSION** 

GARAGED SINCE NEW

**COLLECTOR OWNED** 

**NEW! SHOWROOM CONDITION** 

READY TO RIDE OR THROWN INTO A COLLECTION!

DONT MISS IT WONT FIND ANOTHER!