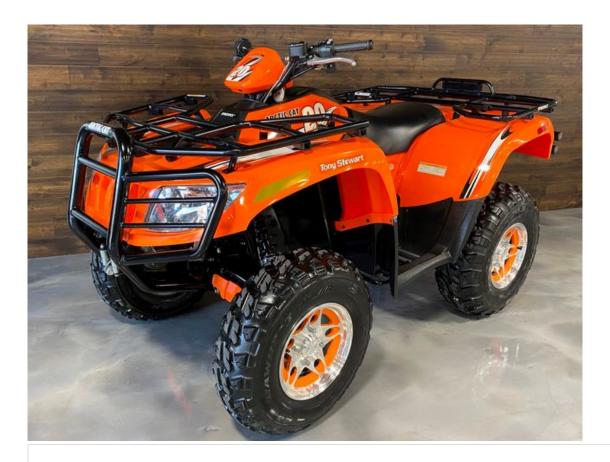

# 2006 Arctic Cat ATV 650 V-2 4X4 LE TONY STEWART EDITION COLLECTOR ONLY 1 MILE

### **Specifications:**

**Year:** 2006

**VIN:** 4UF06ATV16T217679

Make: Arctic Cat

Model/Trim: ATV 650 V-2 4X4 LE TONY STEWART EDITION COLLECTOR ONLY 1 MILE

Condition: Pre-Owned

Engine: 650 cc

Exterior: -

#### **Vehicle Description**

~~THIS ATV WILL NOT LAST LONG!

RARE FIND!

2006 ARCTIC CAT 4X4 ATV

LIMITED EDITION

RARE FIND

~TONY STEWART EDITION~

650CC V-2

(ONLY 1 ORIGINAL/ACTUAL MILE) YES ONE MILE!

**AUTOMATIC TRANSMISSION** 

GARAGED SINCE NEW

**COLLECTOR OWNED** 

**NEW! SHOWROOM CONDITION** 

READY TO RIDE OR THROWN INTO A COLLECTION!

DONT MISS IT WONT FIND ANOTHER!