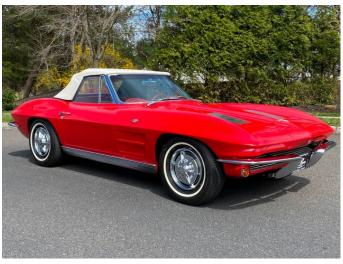

## 1963 CHEVROLET CORVETTE CONVERTIBLE C2 FRAMEUP RESTO CORRECT CODES

View this car on our website at njtruckking.com/6784921/ebrochure

Exterior: Red
Interior: Red
Mileage: 2,474

**Drivetrain:** Rear Wheel Drive

~~

ONE OF THE FINEST EXAMPLES OF A C2 CORVETTE YOULL

FIND!

FRAME UP BODY OFF RESTO!

1963 CHEVROLET CORVETTE C2

CORRECT CODES / RED / RED

FRAME-UP / BODY OFF RESTO COMPLETED A FEW YEARS BACK ON LOW MILAGE CAR!

PHOTO ALBUM OF FULL RESTO INCLUDED

CORRECT 327 / 300HP V8

**AUTOMATIC TRANSMISSION** 

(ONLY 2,474 MILES SINCE RESTO COMPLETED)

**FACTORY POWER STEERING** 

**POWER BRAKES** 

**CORRECT RADIO** 

**DUNLOP TIRES** 

CORRECT HUB CAPS

MULTIPLE SHOW WINNER

RUNS AND DRIVES EXCELLENT AND SMOOTH!

CAR HAS BEEN COMPLETELY GONE OVER! ABSOLUTELY

**BEAUTIFUL** 

**COLLECTOR OWNED AND GARAGED!** 

NON SMOKER

WILL NOT LAST!
WILL BE HARD PRESSED TO FIND ONE NICER IN THIS PRICE
RANGE!

DONT MISS IT!

\$49,500

CALL / TEXT LEE 609-820-3030 WITH ANY QUESTIONS

1963 CHEVROLET CORVETTE CONVERTIBLE C2 FRAMEUP RESTO CORRECT CODES King of Cars and Trucks - 856-693-3181 - View this car on our website atnjtruckking.com/6784921/ebrochure