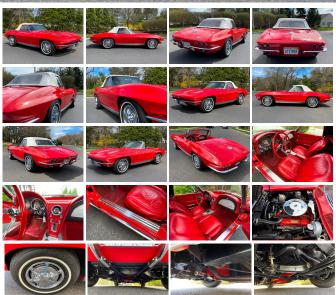

Exterior: Red
Interior: Red
Mileage: 2,474

**Drivetrain:** Rear Wheel Drive

~~

ONE OF THE FINEST EXAMPLES OF A C2 CORVETTE YOULL

FIND!

FRAME UP BODY OFF RESTO!

1963 CHEVROLET CORVETTE C2

CORRECT CODES / RED / RED

FRAME-UP / BODY OFF RESTO COMPLETED A FEW YEARS BACK ON LOW MILAGE CAR!

PHOTO ALBUM OF FULL RESTO INCLUDED

CORRECT 327 / 300HP V8

**AUTOMATIC TRANSMISSION** 

(ONLY 2,474 MILES SINCE RESTO COMPLETED)

**FACTORY POWER STEERING** 

**POWER BRAKES** 

**CORRECT RADIO** 

**DUNLOP TIRES** 

CORRECT HUB CAPS

MULTIPLE SHOW WINNER

RUNS AND DRIVES EXCELLENT AND SMOOTH!

CAR HAS BEEN COMPLETELY GONE OVER! ABSOLUTELY

**BEAUTIFUL** 

**COLLECTOR OWNED AND GARAGED!** 

NON SMOKER

WILL NOT LAST!
WILL BE HARD PRESSED TO FIND ONE NICER IN THIS PRICE
RANGE!

DONT MISS IT!

\$49,500

CALL / TEXT LEE 609-820-3030 WITH ANY QUESTIONS

1963 CHEVROLET CORVETTE CONVERTIBLE C2 FRAMEUP RESTO CORRECT CODES King of Cars and Trucks - 856-693-3181 - View this car on our website atnjtruckking.com/6784921/ebrochure