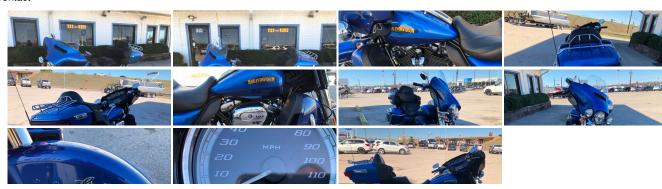

# 2017 Harley-Davidson Electra Glide® Ultra Limited - Milwaukee 8 Limited

### **Specifications:**

**Year:** 2017

**VIN:** 1HD1KED1XHB626717

Make: Harley-Davidson

Stock: J8020A

Model/Trim: Electra Glide® Ultra Limited - Milwaukee 8 Limited

Condition: Pre-Owned
Engine: 1753 cc V Twin

Exterior: Blue

Transmission: 6 Speed Manual Six-Speed Cruise Drive®

Mileage: 8,090