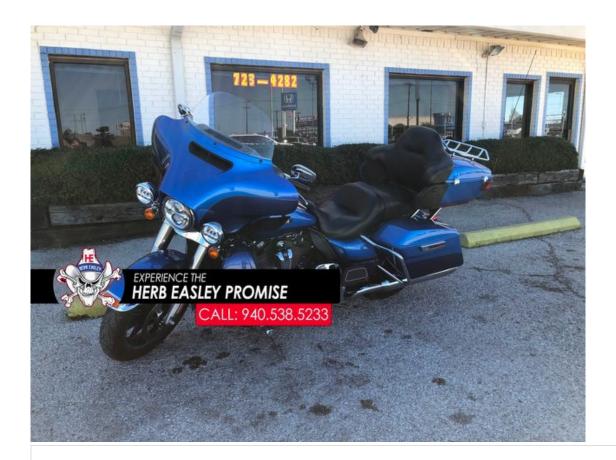

# 2017 Harley-Davidson Electra Glide® Ultra Limited - Milwaukee 8 Limited

### **Specifications:**

**Year:** 2017

**VIN:** 1HD1KED1XHB626717

Make: Harley-Davidson

Stock: J8020A

Model/Trim: Electra Glide® Ultra Limited - Milwaukee 8 Limited

Condition: Pre-Owned
Engine: 1753 cc V Twin

Exterior: Blue

Transmission: 6 Speed Manual Six-Speed Cruise Drive®

Mileage: 8,090