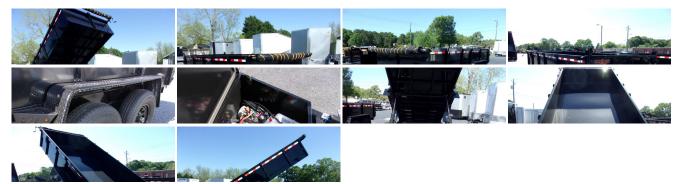

# 2025 Dump Trailer Down To Earth Dump 7x16 7 Ton

### **Vehicle Description**

Down To Earth 7x16 Dump with 2Ft Sides- Trailer New- Duel 7000# axles with brakes, adjustable hitch, Rear barn double doors and Spreader Gate, Roll Tarp Included, Fully boxed frame, reinforced tubing and stake pockets on sides and front of trailer for extra support, 10 ply 16 in radial tires, 4 D-Rings, spare tire mount, Duel cylinders for max lift, Ramps to load your equipment, LED lights, Also comes with remote and battery Plus a battery tender to keep you charged. Tail lights come in enclosed box, 9980# Payload Capacity . We carry only the highest quality trailers. Factory warranty. See this and many other trailers at Youngblood Motor Company 1600 Athens Hwy. Madison,Ga. 30650 Ph. 706-342-2242 http://youngbloodtrailers.com/- Financing Available .... 6x10, 6x12,7x12 and 7x14 Dumps 5 and 7 ton available in stock. Largest selection around!