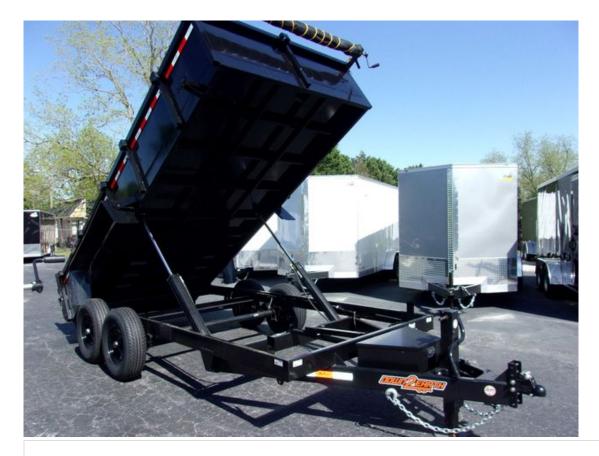

# 2025 Dump Trailer Down To Earth Dump 7x16 7 Ton

### **Vehicle Description**

Down To Earth 7x16 Dump with 2Ft Sides- Trailer New- Duel 7000# axles with brakes, adjustable hitch, Rear barn double doors and Spreader Gate, Roll Tarp Included, Fully boxed frame, reinforced tubing and stake pockets on sides and front of trailer for extra support, 10 ply 16 in radial tires, 4 D-Rings, spare tire mount, Duel cylinders for max lift, Ramps to load your equipment, LED lights, Also comes with remote and battery Plus a battery tender to keep you charged. Tail lights come in enclosed box, 9980# Payload Capacity . We carry only the highest quality trailers. Factory warranty. See this and many other trailers at Youngblood Motor Company 1600 Athens Hwy. Madison,Ga. 30650 Ph. 706-342-2242 http://youngbloodtrailers.com/- Financing Available .... 6x10, 6x12,7x12 and 7x14 Dumps 5 and 7 ton available in stock. Largest selection around!