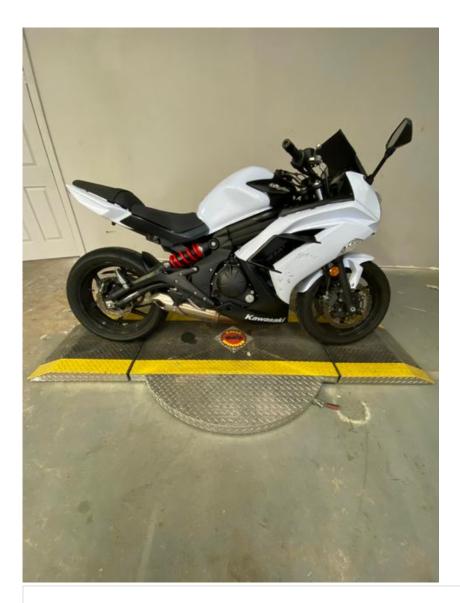

# 2013 Kawasaki Ninja® 650

#### **Specifications:**

| Year:         | 2013                 |
|---------------|----------------------|
| VIN:          | JKAEXEE13DDA12297    |
| Make:         | Kawasaki             |
| Stock:        | KAWA12297            |
| Model/Trim:   | Ninja® 650           |
| Condition:    | Pre-Owned            |
| Engine:       | 649 cc Parallel Twin |
| Exterior:     | White                |
| Transmission: | 6 Speed Manual       |
| Mileage:      | 6,638                |

#### **Vehicle Description**

We just got this bike in and she is priced to move!! All of our bikes are priced well back of the competition. Our service team will go over the bike with our 24 point inspection process so when you get her she will be ready to ride!! Give us a call 888-462-4995