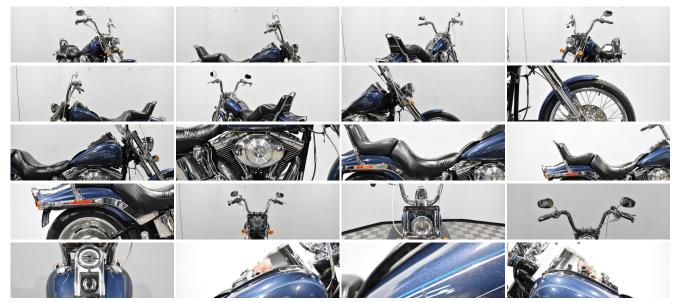

## **Vehicle Description**

YOU ARE LOOKING AT A 2009 HARLEY DAVIDSON SOFTAIL CUSTOM (FXSTC) WITH 39,821 MILES ON IT. IT IS DARK BLUE PEARL IN COLOR AND POWERED BY A 1584CC (96") FUEL INJECTED ENGINE AND 6 SPEED TRANSMISSION. THE BIKE COMES WITH 1 KEY, 1 REMOTE, AND FACTORY SECURITY SYSTEM.

THERE ARE SOME EXTRAS ON THE BIKE WHICH INCLUDE VANCE & HINES EXHAUST (424.95), STAGE 1 AIR INTAKE (139.95), INVERTED FRONT FORKS (816.95), CHROME DRIVER/PASSENGER PEGS (139.90), SHIFTER PEG (19.95), TIMER COVER (28.95), DERBY COVER (58.95), SHIFTER LINKAGE (99.95), REAR AXLE BOLT COVER (69.95), HEATED GRIPS (229.95), SWITCHES (28.95), SWITCH HOUSINGS (149.95), BRAKE/CLUTCH LEVER (79.95), BRAKE/CLUTCH PERCH (399.95), MASTER CYLINDER COVER (39.95), AND FLUSH FUEL CAP/FUEL GAUGE (209.95).

THERE ARE NO SCRATCHES, DENTS, OR DINGS THAT I CAN FIND WITH THE EXCEPTION OF TOUCHUPS ON THE TANK. THE CHROME AND ALUMINUM ARE IN GOOD CONDITION WITH THE EXCEPTION OF SCRATCHES ON THE PRIMARY. THE FRONT TIRE HAS GOOD TREAD LEFT ON IT AND THE REAR TIRE WILL BE REPLACED.