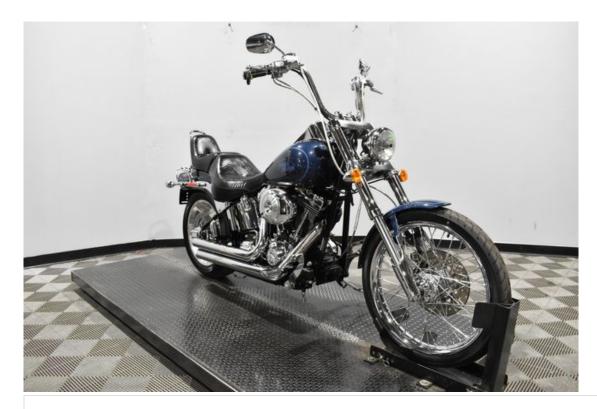

## **Vehicle Description**

YOU ARE LOOKING AT A 2009 HARLEY DAVIDSON SOFTAIL CUSTOM (FXSTC) WITH 39,821 MILES ON IT. IT IS DARK BLUE PEARL IN COLOR AND POWERED BY A 1584CC (96") FUEL INJECTED ENGINE AND 6 SPEED TRANSMISSION. THE BIKE COMES WITH 1 KEY, 1 REMOTE, AND FACTORY SECURITY SYSTEM.

THERE ARE SOME EXTRAS ON THE BIKE WHICH INCLUDE VANCE & HINES EXHAUST (424.95), STAGE 1 AIR INTAKE (139.95), INVERTED FRONT FORKS (816.95), CHROME DRIVER/PASSENGER PEGS (139.90), SHIFTER PEG (19.95), TIMER COVER (28.95), DERBY COVER (58.95), SHIFTER LINKAGE (99.95), REAR AXLE BOLT COVER (69.95), HEATED GRIPS (229.95), SWITCHES (28.95), SWITCH HOUSINGS (149.95), BRAKE/CLUTCH LEVER (79.95), BRAKE/CLUTCH PERCH (399.95), MASTER CYLINDER COVER (39.95), AND FLUSH FUEL CAP/FUEL GAUGE (209.95).

THERE ARE NO SCRATCHES, DENTS, OR DINGS THAT I CAN FIND WITH THE EXCEPTION OF TOUCHUPS ON THE TANK. THE CHROME AND ALUMINUM ARE IN GOOD CONDITION WITH THE EXCEPTION OF SCRATCHES ON THE PRIMARY. THE FRONT TIRE HAS GOOD TREAD LEFT ON IT AND THE REAR TIRE WILL BE REPLACED.