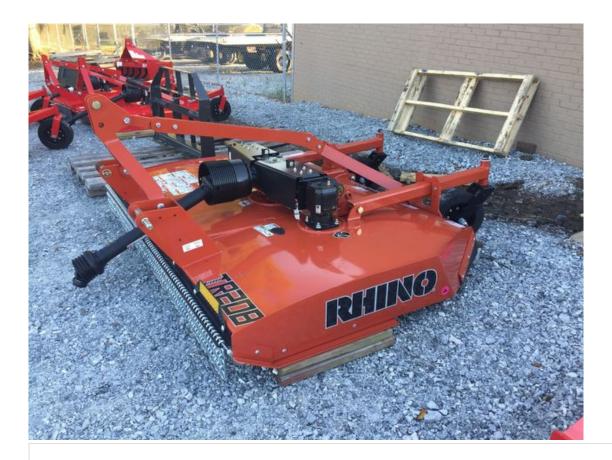

# 2025 Rhino Rotary Cutter 8Ft TR208

## **Vehicle Description**

New Rhino TR208 8ft. Dual Spindle Rotary Cutter

- Minimum PTO HP: 45 HP
- Cutting Width: 96"
- Cutting Height: 1" to 16"
- 5 year gear box warranty
- CAT 2 or 3 hookup
- Slip Clutch drive line protection
- Cutting Capacity 2"
- Gearbox HP: 100 HP (Center) 65 HP on sides