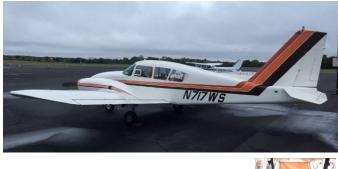

## 1961 Piper Aztec PA23-250 Plane

1961 Piper Aztec PA23-250 for sale

4623TT, 712/1207 SMOH,

430 since new props

Annual accomplished 10-4-18, NDH

Always hangared at OWP (Pogue Airport),

6 Passenger, 1740 lb useful load, 200 mph cruise, great short field long range load hauler!