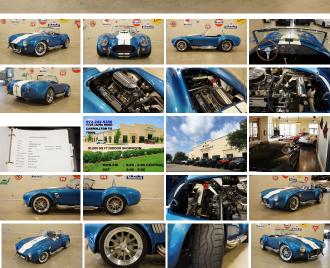

## 1965 Shelby Cobra Replica BACKDRAFT RACING ROADSTER #1329

View this car on our website at 6e2ad586-b84f-49fc-ac4f-2b3a61d89edd.autorevo-websites.com/6690986/ebrochure

## **Specifications:**

**Year:** 1965

VIN: AE9BMAAH5E1MT1006

Make: Shelby
Stock: MT1006

Model/Trim: Cobra Replica BACKDRAFT RACING

ROADSTER #1329

Condition: Pre-Owned

Exterior: Guardman Blue

Interior: black Leather

Mileage: 1,078

**Drivetrain:** Rear Wheel Drive

NATION WIDE FINANCING SUBMIT CREDIT APP
WWW.TVEAUTO.COM OR CALL 972-242-5350 1965 SHELBY
COBRA REPLICA ROADSTER BY BACKDRAFT RACING, BUILD
NUMBER 1329, ROUSH INDUSTRIES 427R V8 ENGINE, 5 SPEED
TREMEC TKO 600 MANUAL TRANSMISSION, ONLY 1K,
GUARDMAN BLUE WITH WHITE STRIPS W/BLACK LEATHER
INTERIOR, DRIVER SIDE RAY DOT MIRROR, MOTO LITA STYLE
WOOD STEERING WHEEL, AUTOMETER GAUGES, BUCKET
SEATS WITH CROW ENTERPRIZES 4 POINT HARNESS, DRIVER
SIDE CHROME ROLL BAR, BACKDRAFT FLOOR MATS, OWNER'S
MANUAL, 1 KEY/NO REMOTE, 18 BACKDRAFT FULLY KNOCKOFF
WHEELS, FRONT TIRES ARE FALKEN 265/35R/18, REAR TIRES
ARE FALKEN 295/40R/18. RUNS AND DRIVES GREAT. GIVE US A
CALL @ 972-242-5350 OR STOP BY FOR A TEST DRIVE. 1724 LUNA
RD IN CARROLLTON-2 MILES NORTH OF 635.