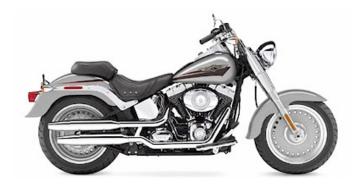

## 2007 Harley-Davidson® FLSTF - Softail® Fat Boy®

View this car on our website at northshoreharley-davidson.com/6687450/ebrochure

## 2007 Harley-Davidson® Softail® Fat Boy®

Only the name is the same on the revised to the FLSTF Fat Boy®, which grows bigger, broader and brighter for 2007. Besides more power, 6-speed Cruise Drive transmission and standard Electronic Sequential Port Fuel Injection (ESPFI), the Fat Boy® gets funkier and flashier with a major upgrade to its already muscular profile. Start at the back with a new 200mm rear tire and extra chopped rear fender. A new two-tone and two-up seat with laced triple bullet tank strap sits behind a traditional Fat Bob fuel tank with new customized graphics matching those on the fenders and laced triple bullet detailed tank strap. The Fat Boy® cuts a wide path with a new 17-inch front wheel, chrome front fork nacelle and giant bare knuckle risers and a fat custom internally-wired handlebar. New Silver, Bullet Hole Disc Cast Aluminum wheels complete the new Fat Boy® look. It's big, bad and fatter than ever. Offered in 11 solid and three two-tone custom color options.