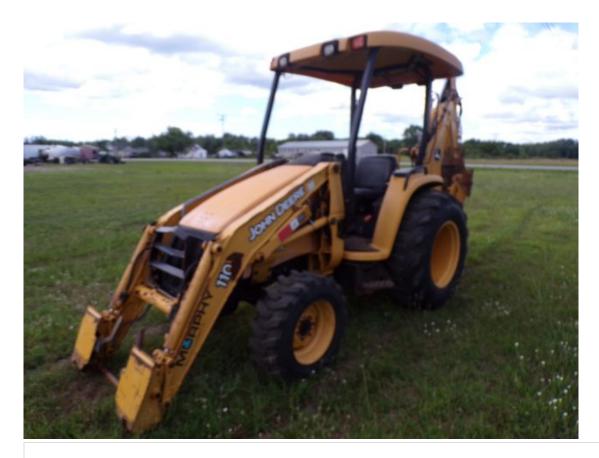

## 2003 Other John Deere 110 Backhoe Loader 4x4 Low Hours

## **Vehicle Description**

2003 John Deere 110 Backhoe Loader 4x4 Low Hours Operates Great

We purchased this machine from an insurance company. Had very minor fresh water damage. We inspected and found no water in the differentials, PTO, transmission, or hydraulic system. We did find a small amount of water in the engine. Machine was never started after water intrusion. We drained and filled all systems. Checked and rechecked fluids to insure there was no water intrusion. Machine drives and operates great! 422 Hours! Tires are like new! Previous owner did take front bucket off machine, so sale of machine will not include front bucket.