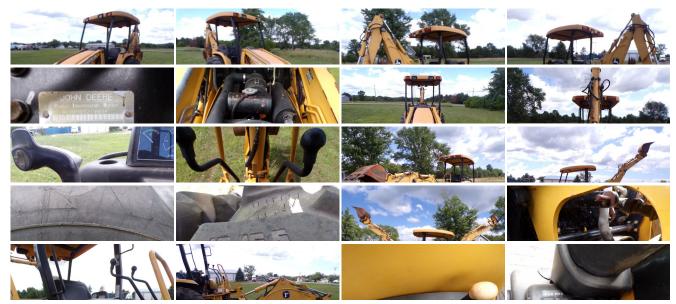

## **Vehicle Description**

2003 John Deere 110 Backhoe Loader 4x4 Low Hours Operates Great

We purchased this machine from an insurance company. Had very minor fresh water damage. We inspected and found no water in the differentials, PTO, transmission, or hydraulic system. We did find a small amount of water in the engine. Machine was never started after water intrusion. We drained and filled all systems. Checked and rechecked fluids to insure there was no water intrusion. Machine drives and operates great! 422 Hours! Tires are like new! Previous owner did take front bucket off machine, so sale of machine will not include front bucket.