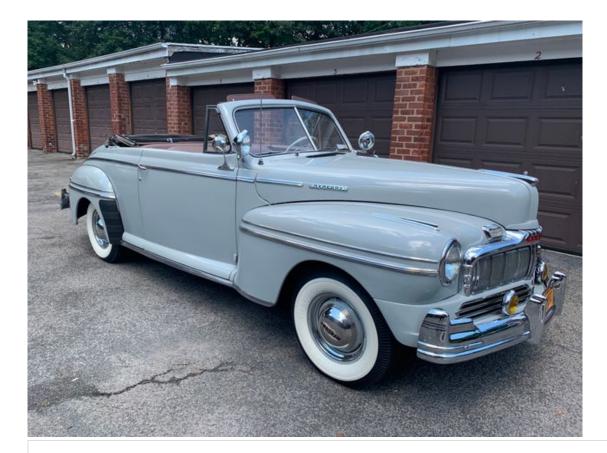

# 1948 Mercury 8 89M

## Specifications:

| VIN:        | 8992279727  |
|-------------|-------------|
| Make:       | Mercury     |
| Model/Trim: | 8 89M       |
| Condition:  | Pre-Owned   |
| Body:       | Convertible |
| Exterior:   | Gray        |
| Mileage:    | 69,080      |