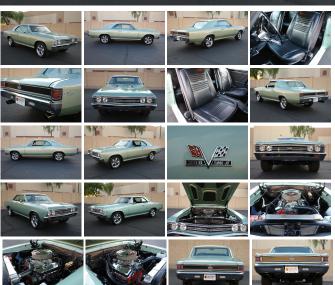

Mileage: 563

Drivetrain: Rear Wheel Drive

Arizona Classic Car Sales is thrilled to offer this stunning 1967 Chevelle SS 396..!! This is a REAL SS 396 car with the "38" in the vin to verify. This car is the real deal and won't last long! This Chevelle is is the "Mountain mist metallic" exterior with black interior and LOADED with options including the 396ci Big Block, M22 Rock Crusher 4-Speed manual transmission, Hurst competition floor shifter, 12-bolt positraction rear end, Power steering, Hooker headers with X-pipe, Oversize aluminum radiator, 13" 4-wheel disc brakes, 17" mag style rims, AM/FM stereo with 10 disc cd player, Factory gauges, Factory "blinker" tachometer, Bucket seats, Center console, 3 point safety harnesses on both front seats & lap belts in the rear.. An absolute stunning car like this is getting very hard to find so don't let this one slip away..!!

### **Installed Options**

Arizona Classic Car Sales arizonaclassiccarsales.com 602-513-3298 2010 W. Parkside Ln. #118 Phoenix, AZ 85027

© 2024 AutoRevo - All rights reserved. - Powered by AutoRevo