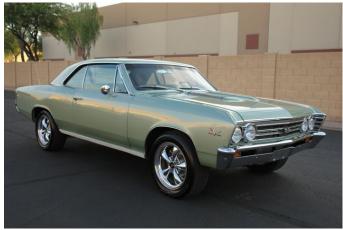

## 1967 Chevrolet Chevelle SS

#### **Specifications:**

**Year:** 1967

VIN: 138177B212917

Make:ChevroletStock:212917Model/Trim:Chevelle SSCondition:Pre-Owned

Body: Coupe
Exterior: Green
Engine: 396 Ci
Interior: Black

Transmission: M22 Rock Crusher 4-Speed

Mileage: 563

Drivetrain: Rear Wheel Drive

Arizona Classic Car Sales is thrilled to offer this stunning 1967 Chevelle SS 396..!! This is a REAL SS 396 car with the "38" in the vin to verify. This car is the real deal and won't last long! This Chevelle is is the "Mountain mist metallic" exterior with black interior and LOADED with options including the 396ci Big Block, M22 Rock Crusher 4-Speed manual transmission, Hurst competition floor shifter, 12-bolt positraction rear end, Power steering, Hooker headers with X-pipe, Oversize aluminum radiator, 13" 4-wheel disc brakes, 17" mag style rims, AM/FM stereo with 10 disc cd player, Factory gauges, Factory "blinker" tachometer, Bucket seats, Center console, 3 point safety harnesses on both front seats & lap belts in the rear.. An absolute stunning car like this is getting very hard to find so don't let this one slip away..!!