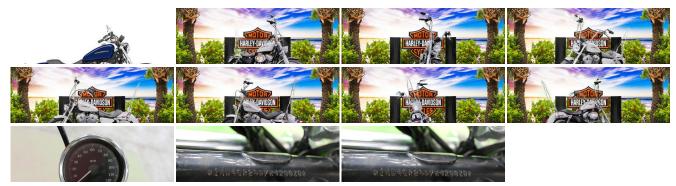

## Specifications:

| Year:         | 2007                         |
|---------------|------------------------------|
| VIN:          | 1HD4CR2357K420080            |
| Make:         | Harley-Davidson®             |
| Stock:        | 420080U                      |
| Model/Trim:   | XL883L - Sportster® 883® Low |
| Condition:    | Pre-Owned                    |
| Engine:       | 883 cc V Twin                |
| Exterior:     | PEWTER PRL                   |
| Transmission: | 5 Speed Manual               |

### 2007 Harley-Davidson® Sportster® 883 Low

The XL Sportster® 883L goes even lower for 2007. Now with a seat height of just 25.3 inches, the 883L features new rear shocks, new front fork springs and damper tubes, new side stand and new foot pegs with feelers. These ergonomics provide precise handling for smaller riders or anyone who enjoys a narrow and agile ride. Like all Sportster® 883 models, the 883L features ESPFI, new cams, new gauges and reduced clutch and brake lever effort to help inspire a confident ride. Offered in eight solid colors for 2007 with a special tank graphic.