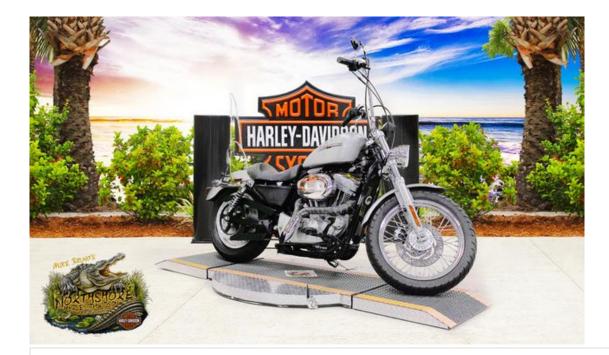

## Specifications:

| Year:         | 2007                         |
|---------------|------------------------------|
| VIN:          | 1HD4CR2357K420080            |
| Make:         | Harley-Davidson®             |
| Stock:        | 420080U                      |
| Model/Trim:   | XL883L - Sportster® 883® Low |
| Condition:    | Pre-Owned                    |
| Engine:       | 883 cc V Twin                |
| Exterior:     | PEWTER PRL                   |
| Transmission: | 5 Speed Manual               |

### 2007 Harley-Davidson® Sportster® 883 Low

The XL Sportster® 883L goes even lower for 2007. Now with a seat height of just 25.3 inches, the 883L features new rear shocks, new front fork springs and damper tubes, new side stand and new foot pegs with feelers. These ergonomics provide precise handling for smaller riders or anyone who enjoys a narrow and agile ride. Like all Sportster® 883 models, the 883L features ESPFI, new cams, new gauges and reduced clutch and brake lever effort to help inspire a confident ride. Offered in eight solid colors for 2007 with a special tank graphic.