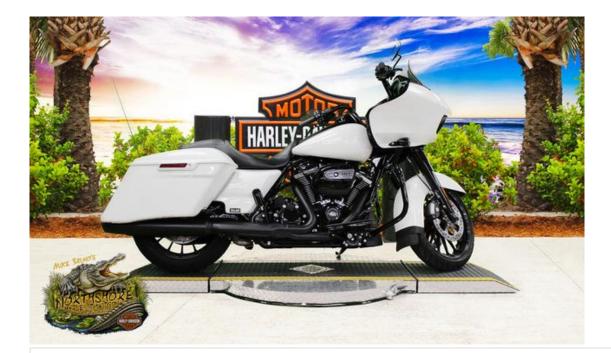

# 2018 Harley-Davidson® FLTRXS - Road Glide® Special

View this vehicle on our website at northshoreharley-davidson.com

# Specifications:

| Year:       | 2018                         |
|-------------|------------------------------|
| VIN:        | 1HD1KTC16JB656289            |
| Make:       | Harley-Davidson®             |
| Stock:      | 656289                       |
| Model/Trim: | FLTRXS - Road Glide® Special |
| Condition:  | Pre-Owned                    |
| Engine:     | 0 cc                         |
| Exterior:   | BNVL SALT PEARL              |
| Mileage:    | 7,813                        |

## 2018 Harley-Davidson® Road Glide® Special

Blacked-out and loaded with premium features. Fire up the thrill-inducing Milwaukee-Eight® 107 V-Twin engine and you're in for one hell of a ride.

Features may include:

Blacked-Out Finishes

Blacked-out from the front forks to the tips of the exhaust for an aggressive, modern look.

• Milwaukee-Eight® V-Twin Engine

A powerful, smooth-running engine with crisp throttle response and a pure, soul-satisfying rumble.

• All-New Blacked-Out Talon® Wheels

Big, bold wheels with spokes that extend all the way to the edge of the rim, so you can roll in with style and attitude.

• Stretched Saddlebags

A sleek look on the outside and roomy on the inside with more than enough space to stash your riding essentials. The lids open with a single touch of a hand.