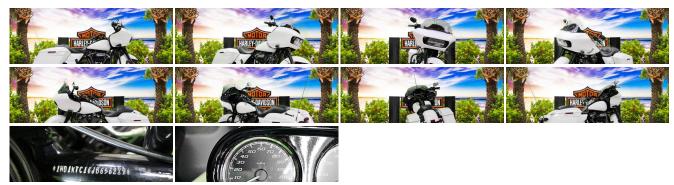

# 2018 Harley-Davidson® FLTRXS - Road Glide® Special

View this vehicle on our website at northshoreharley-davidson.com

# Specifications:

| Year:       | 2018                         |
|-------------|------------------------------|
| VIN:        | 1HD1KTC16JB656289            |
| Make:       | Harley-Davidson®             |
| Stock:      | 656289                       |
| Model/Trim: | FLTRXS - Road Glide® Special |
| Condition:  | Pre-Owned                    |
| Engine:     | 0 cc                         |
| Exterior:   | BNVL SALT PEARL              |
| Mileage:    | 7,813                        |

## 2018 Harley-Davidson® Road Glide® Special

Blacked-out and loaded with premium features. Fire up the thrill-inducing Milwaukee-Eight® 107 V-Twin engine and you're in for one hell of a ride.

Features may include:

Blacked-Out Finishes

Blacked-out from the front forks to the tips of the exhaust for an aggressive, modern look.

• Milwaukee-Eight® V-Twin Engine

A powerful, smooth-running engine with crisp throttle response and a pure, soul-satisfying rumble.

• All-New Blacked-Out Talon® Wheels

Big, bold wheels with spokes that extend all the way to the edge of the rim, so you can roll in with style and attitude.

• Stretched Saddlebags

A sleek look on the outside and roomy on the inside with more than enough space to stash your riding essentials. The lids open with a single touch of a hand.

• Premium BOOM!<sup>™</sup> Box 6.5 Infotainment System

A stylish 6.5-inch full-color touch screen display with voice activation for hands-free mobile phone, media, and navigation. Delivers powerful, pure sound and dynamic full-range audio.

• Reflex<sup>™</sup> Linked Brembo® Brakes with Standard ABS

The front and rear brakes are electronically linked to provide exactly the right amount of brake to each tire no matter the road condition. No matter how good you are, this will make you a better rider.

Responsive Suspension

High-performing front and rear suspension with easily adjustable rear shocks put you in control of a plush ride.

View this car on our website at northshoreharley-davidson.com/6645603