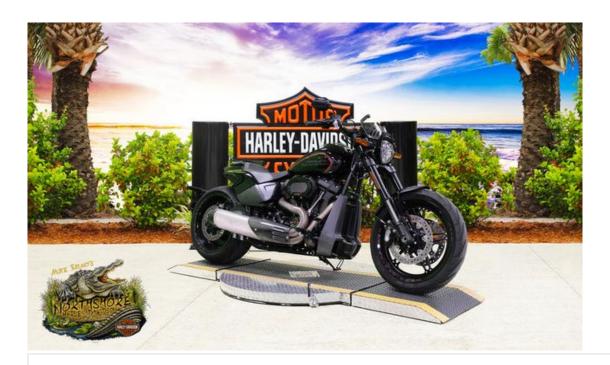

# 2019 Harley-Davidson® FXDRS - FXDR™ 114

View this vehicle on our website at northshoreharley-davidson.com

# **Specifications:**

**Year:** 2019

 VIN:
 1HD1YVK10KC016988

 Make:
 Harley-Davidson®

**Stock:** 016988UU

Model/Trim: FXDRS - FXDR™ 114

Condition: Pre-Owned

 Engine:
 0 cc

 Exterior:
 BLACK

 Mileage:
 7,343

## 2019 Harley-Davidson® FXDR™ 114

MOVES YOU IN WAYS YOU'VE NEVER BEEN MOVED BEFORE

The all-new FXDR™ 114 is a feast for the eyes with performance and attitude that's off the leash. Fast on the straights. Agile in the corners. It'll blow away your senses.