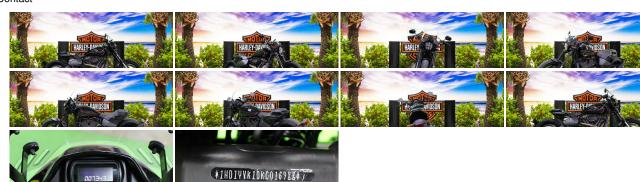

# **Specifications:**

**Year:** 2019

 VIN:
 1HD1YVK10KC016988

 Make:
 Harley-Davidson®

**Stock:** 016988UU

Model/Trim: FXDRS - FXDR™ 114

Condition: Pre-Owned

 Engine:
 0 cc

 Exterior:
 BLACK

 Mileage:
 7,343