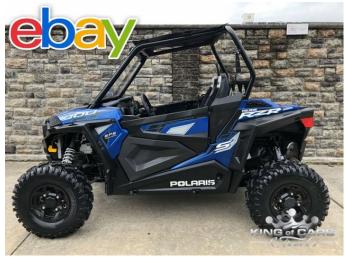

## 2016 POLARIS RZR 900 S EPS ONLY 484 MILES SXS 4X4 SUPER CLEAN

...

View this car on our website at njtruckking.com/6633123/ebrochure

## **Specifications:**

----

| Year:                                               | 2016                                  |
|-----------------------------------------------------|---------------------------------------|
| VIN:                                                | 3NSVBE878GH103485                     |
| Make:                                               | POLARIS RZR 900 S EPS                 |
| Model/Trim:                                         | ONLY 484 MILES SXS 4X4 SUPER<br>CLEAN |
| Condition:                                          | Pre-Owned                             |
| Engine:                                             | 900 cc                                |
| Exterior:                                           | Black                                 |
| Mileage:                                            | 484                                   |
| Hours:                                              | 0                                     |
| ~~2016 POLARIS RZR 900 S                            |                                       |
| EPS                                                 |                                       |
| 4X4                                                 |                                       |
| 100% ORIGINAL STOCK                                 |                                       |
| WINDSHIELD                                          |                                       |
| TIRES EXCELLENT                                     |                                       |
| GARAGE KEPT                                         |                                       |
| THIS IS A USED SXS SO PLEASE DON'T EXPECT A NEW ONE |                                       |
| THERE IS A FEW SCRATCHES/BLEMISHES                  |                                       |
| RUNS AND DRIVES EXCELLENT                           |                                       |
| WILL NOT LAST LONG                                  |                                       |
| PRICED TO SELL !                                    |                                       |
| \$10.000                                            |                                       |
| \$10,900                                            |                                       |

CALL OR TEXT 609-504-8808

2016 POLARIS RZR 900 S EPS ONLY 484 MILES SXS 4X4 SUPER CLEAN King of Cars and Trucks - 856-693-3181 - View this car on our website atnjtruckking.com/6633123/ebrochure

2016 POLARIS RZR 900 S EPS ONLY 484 MILES SXS 4X4 SUPER CLEAN King of Cars and Trucks - 856-693-3181 - View this car on our website atnjtruckking.com/6633123/ebrochure