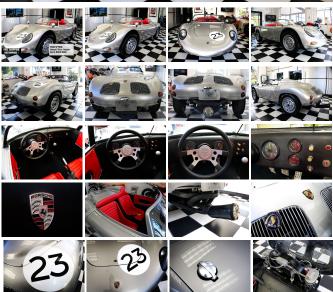

## **Specifications:**

**Year:** 1960

VIN: 00000001532993372

Make:PorscheStock:32993372Model/Trim:RS60 SPYDERCondition:Pre-Owned

Exterior: Silver
Interior: Red
Mileage: 2,020

Drivetrain: Rear Wheel Drive

1960 Porsche RS60 SPYDER

## **Installed Options**

While great effort is made to ensure the accuracy of the information on our website, errors do occur. All specifications, prices and equipment are subject to change without notice to correct error or omissions. Prices and payments do not include sales tax or other taxes, tag, title, registration fees, government fees, tag agency/electronic filing fee and \$995 dealer service fee are not included in quoted price.