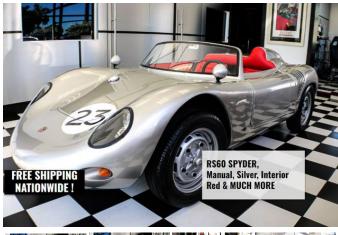

## 1960 Porsche RS60 SPYDER

View this car on our website at siennamotors.com/6631145/ebrochure

Our Price **\$0** 

Retail Value **\$48,900** 

## **Specifications:**

**Year:** 1960

VIN: 00000001532993372

Make:PorscheStock:32993372Model/Trim:RS60 SPYDERCondition:Pre-Owned

Exterior: Silver
Interior: Red
Mileage: 2,020

Drivetrain: Rear Wheel Drive

1960 Porsche RS60 SPYDER