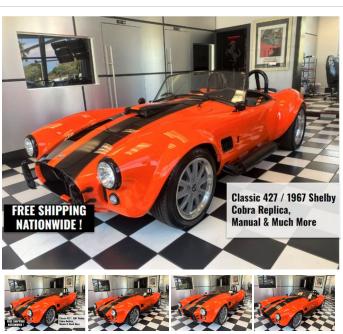

## 2016 Classic 427 / 1967 Shelby Cobra REPLICA

View this car on our website at siennamotors.com/6631141/ebrochure

### **Specifications:**

**Year:** 2016

VIN: 989prcdapdst0002

Make: Classic 427 / 1967 Shelby Cobra

**REPLICA** 

Condition: Pre-Owned

Mileage: 20

**Drivetrain:** Rear Wheel Drive

2016 Classic 427 / 1967 Shelby Cobra REPLICA

Sienna Motors - 954-784-7181 - View this car on our website atsiennamotors.com/6631141/ebrochure