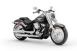

## 2019 Harley-Davidson® Softail® Fat Boy®

RIPPED, REFINED, AND READY FOR ITS CLOSE-UP

The original fat custom icon. Now lighter than the previous generation Fat Boy, and slinging torque from a Milwaukee-Eight® 107 or 114. You'll feel the difference the instant you crack the throttle.

Features may include:

THE NAME MAY BE FAT BOY, BUT THE LOOK IS ALL MUSCLE

• SATIN CHROME FINISHES

An all-you-can eat portion of sculpted satin chrome gives the Fat Boy® motorcycle a look that'll make a big impact.

• STEAMROLLER STANCE

A muscular look thanks to solid-disc Lakester wheels wrapped in the widest front tire we've ever offered from the factory at 160mm combined with a rear tire at 240mm.

• MILWAUKEE-EIGHT® BIG TWIN ENGINE

A powerful, smooth-running engine with crisp throttle response and a pure, soul-satisfying rumble. Available in 107 and 114 engine displacements.

• SIGNATURE LED FORWARD LIGHTING

Darkness-defying lighting that gives you great visibility at night.

SOFTAIL® FRAME

The reinvented frame retains the classic Softail®lines, but its lightweight design and stiffness translate to a responsive ride unlike anything you've felt before.

HIGH PERFORMANCE FRONT SUSPENSION

Sophisticated suspension technology provides the performance of a racing-style cartridge fork for reduced weight with linear damping characteristics.

• HIGH PERFORMANCE REAR MONO SHOC

Easily adjustable mono-shock rear suspension allows for dynamic cornering while preserving the hardtail look.