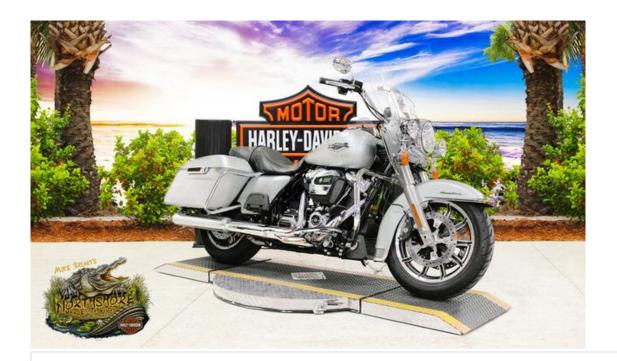

## 2019 Harley-Davidson® FLHR - Road King®

View this vehicle on our website at northshoreharley-davidson.com

### **Specifications:**

Year: 2019

VIN: 1HD1FBC17KB627514 Make: Harley-Davidson®

27514 Stock:

Model/Trim: FLHR - Road King®

Pre-Owned Condition:

Engine: 0 сс Exterior: Unknown 18

Mileage:

#### 2019 Harley-Davidson® Road King®

STYLE THAT SPEAKS OF DECADES OF LOVE FOR THE OPEN ROAD

The stripped-down nostalgic style was born in the '60s, but the power of the Milwaukee-Eight® 107 engine brings it all into the right now, fast.