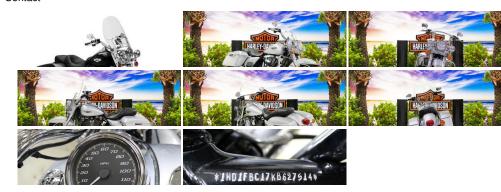

### **Specifications:**

Year: 2019

VIN: 1HD1FBC17KB627514 Make: Harley-Davidson®

27514 Stock:

Model/Trim: FLHR - Road King®

Pre-Owned Condition:

Engine: 0 сс Exterior: Unknown 18

Mileage: