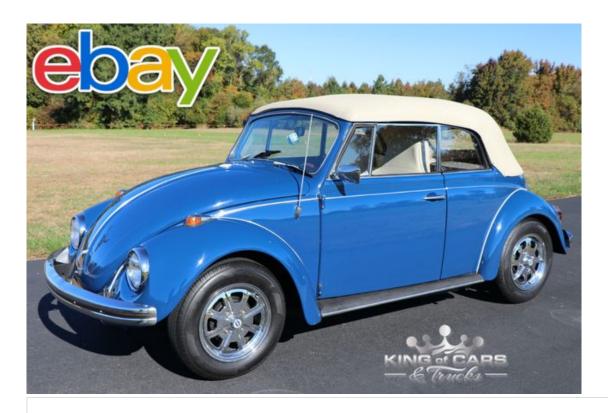

# 1969 VOLKSWAGEN BEETLE CONVERTIBLE RESTORED STUNNING COLOR COMBO MINT

# **Specifications:**

**Year:** 1969

Make: VOLKSWAGEN BEETLE CONVERTIBLE

Model/Trim: RESTORED STUNNING COLOR COMBO MINT

159950031

Condition: Pre-Owned

Exterior: Blue Interior: Tan Mileage: 57,000

#### **Vehicle Description**

1969 VOLKSWAGEN BEETLE CONVERTIBLE

4-CYLINDER

4-SPEED MANUAL TRANSMISSION

FULLY RESTORED OVER THE PAST 10 YEARS

CAR HAS WON NUMEROUS TROPHY'S AT LOCAL CAR SHOWS

CAR RUNS AND DRIVES 100%

JUST DROVE THIS CAR 2 HOURS AT 65MPH

STUNNING COLOR COMBO

SHOWROOM CONDITION!

WILL NOT LAST!

BEST OF THE BEST

ODOMETER AND RADIO INOP

DON'T SNOOZE AND LOSE BECAUSE YOU WILL NOT FIND ANOTHER ONE LIKE IT

\$16,900