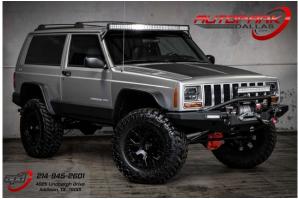

# 2001 Jeep Cherokee Sport w/ MANY Upgrades!

View this car on our website at autoparkdallas.com/6528917/ebrochure

**ENGINE** 

Interior: Agate Suede/Leather

**Transmission:** 4-SPEED AUTOMATIC TRANSMISSION

W/OD

 Mileage:
 95,232

 Drivetrain:
 4 Wheel Drive

 Economy:
 City 15 / Highway 20

AutoPark Dallas is excited to offer you this modified 2001 Jeep Cherokee Sport built by Davis AutoSports for sale! The beautiful classic style of a Jeep Cherokee the way it was meant to be; mean, aggressive, and a country road destroyer! This beast is in amazing condition for its age and redone interior to give the modern feel, while the exterior is done perfect with the small additions it has making it all come together as one insane looking Jeep. There is nothing on the market like this Cherokee and would be a shame to not give it a look while its parked in our indoor 16,000 Sq Ft Showroom located in Addison, Tx. amongst our inventory of 60+ vehicles!

2001 Jeep Cherokee Sport

\*Clean CarFax!\*

\*AMAZING CONDITION!\*

\*Rare 2 Door Option!\*

\*BRAND NEW NITRO TIRES!\*

### \*Built by Davis AutoSport\*

Smittybilt XRC Winch

Smittybilt Front Bumper

Smittybilt Rear Bumper

17" Black Helo HE878 Rims

Multiple LED Light Bars

**Custom Suede Headliner** 

**Custom Leather Interior** 

RhinoGaurd Hood Strips

TruckLite LED Headlights

Jensen Stereo

Fox 2.0 Series Suspension Kit

K&N Cold-Air Intake

KICKER Sound System

**ARB Differential Cover** 

Flowmaster Exhaust