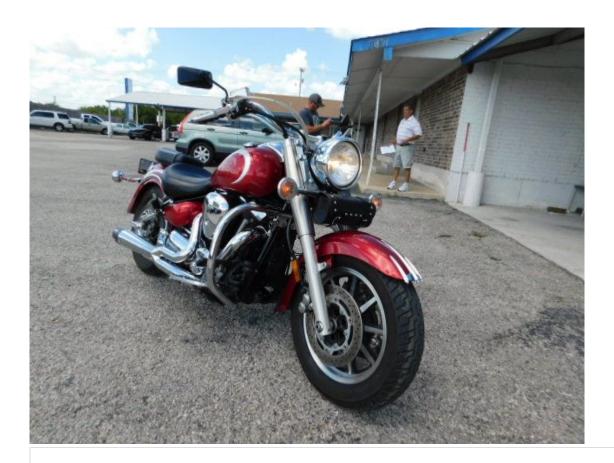

## **Specifications:**

Year: 2009

VIN: JYAVP28E69A002884

YAMAHA Make: 002884 Stock: Model/Trim: **ROAD STAR** Condition: Pre-Owned

 Exterior:
 RED

 Engine:
 1700 CC

 Interior:
 RED

 Mileage:
 8,708

#### **Vehicle Description**

Thank you for looking at another one of Randy Adams Inc.'s on-line listings!

Please find out more about this vehicle below:

2009 YAMAHA ROAD STAR 1700 CC 90 HP

Randy Adams Inc. offers only the very best used cars, trucks, and SUVs in the New Braunfels area. Give us a call at 830-625-7159, email sales@randyadamsinc.com, or stop by and visit us at 1687 Business Loop 35 S, New Braunfels, TX 78130.