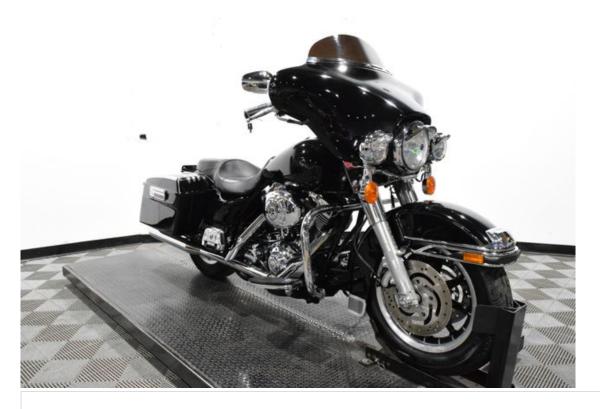

## **Specifications:**

**Year:** 2006

**VIN:** 1HD1FMW156Y689696

Make: Harley-Davidson

Model/Trim: FLHTPI - Electra Glide Police

Condition:Pre-OwnedEngine:1450 ccExterior:BlackTransmission:5-SpeedMileage:23,871

## **Vehicle Description**

YOU ARE LOOKING AT A 2006 HARLEY DAVIDSON ELECTRA GLIDE POLICE (FLHTPI) WITH 23,871 MILES ON IT. IT IS VIVID BLACK IN COLOR AND POWERED BY A 1450CC (88") FUEL INJECTED ENGINE AND 5 SPEED TRANSMISSION. THE BIKE COMES WITH 1 KEY.

THERE ARE SOME EXTRAS ON THE BIKE WHICH INCLUDE VANCE & HINES SLIP-ON MUFFLERS (424.95), STAGE 1 AIR INTAKE (139.95), PASSENGER FLOORBOARDS (249.95), LOW PROFILE SEAT (299.95), CHROME TIMER COVER (28.95), AIR CLEANER BADGE (43.95), BRAKE/SHIFTER PEDAL (58.90), HEADBOLT BRIDGE (59.95), WINDSHIELD MOLDING (44.95), GRIPS (69.95), GAUGE TRIM (28.95), AND SADDLEBAG LID RAILS (99.95).

THERE ARE NO DENTS OR DINGS THAT I CAN FIND. THERE ARE TOUCHUPS ON THE FRONT FENDER, FRONT FAIRING, TANK, AND SADDLEBAGS. THE CHROME AND ALUMINUM HAVE OXIDATION ON THE FORK LOWERS, WHEELS, AND TOUCHUPS ON THE MASTER CYLINDER COVER AND BRAKE PERCH. THE TIRES HAVE GOOD TREAD LEFT ON THEM.