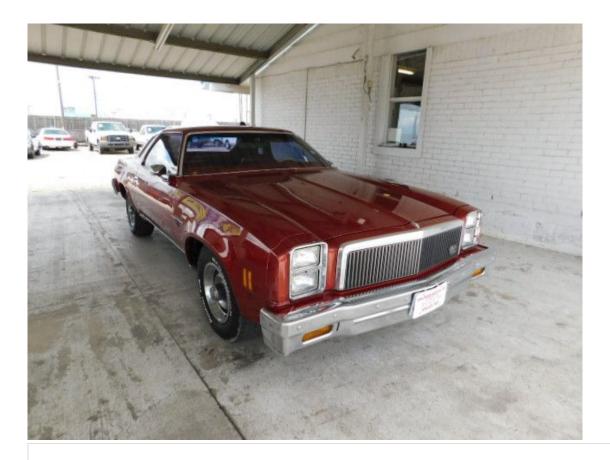

# 1977 Chevrolet Malibu

### **Specifications:**

**Year:** 1977

VIN: 1D37U7R403325

Make:ChevroletStock:403325Model/Trim:MalibuCondition:Pre-OwnedBody:CoupeExterior:RED

Engine: V8, AUTOMATIC

Interior: RED Vinyl

Mileage:

**Drivetrain:** Rear Wheel Drive

#### 1977 CHEVROLET MALIBU