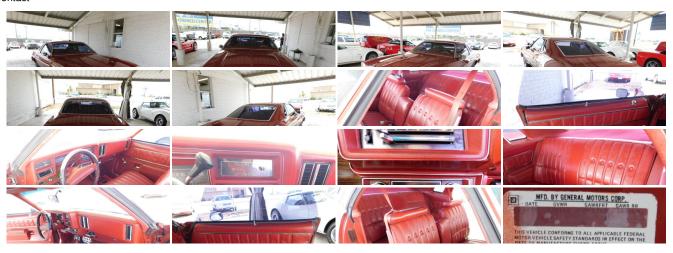

### **Specifications:**

**Year:** 1977

VIN: 1D37U7R403325

Make:ChevroletStock:403325Model/Trim:MalibuCondition:Pre-OwnedBody:CoupeExterior:RED

Engine: V8, AUTOMATIC

Interior: RED Vinyl

Mileage:

**Drivetrain:** Rear Wheel Drive

#### 1977 CHEVROLET MALIBU