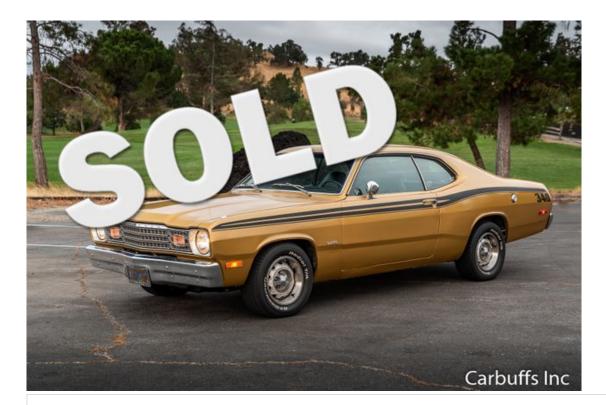

## 1973 Plymouth Duster

#### **Specifications:**

| Year:         | 1973             |
|---------------|------------------|
| VIN:          | 73DUSTERGOLD     |
| Make:         | Plymouth         |
| Model/Trim:   | Duster           |
| Condition:    | Pre-Owned        |
| Body:         | Coupe            |
| Exterior:     | Gold             |
| Engine:       | 340 V8           |
| Interior:     | Black Cloth      |
| Transmission: | Automatic        |
| Mileage:      | 1,111            |
| Drivetrain:   | Rear Wheel Drive |

#### **Vehicle Description**

Originally a 318 "Gold Duster" now running a 1968 340 with 727 transmission and 8 3/4" rear. Original California car. The current owner is actually the 3rd and 5th owner. He owned the car from 1992-2001 and bought it back again in 2016. He had the engine built during his first owner ship. The engine is .030 over with a purple grind .484 cam, steel crank, custom heads with a Carter AVS carburetor. The 727 transmission was rebuilt 2 years ago as well as the front suspension. 8 3/4 rear with 3:23 rear gears. Front disc brakes with 11" drums in the rear. 2 1/2" exhaust with Magnaflow mufflers.

Working factory air conditioning. Factory power steering and brakes. Recent custom interior. Tuff steering wheel. Pioneer Supertuner with CD changer, amplifier and subwoofer. Original blue plate California car. Small spots of rust in trunk and passenger front floor. Older repaint in original color. 340 decals added. Only selling because he bought a new Challenger convertible and his wife says it must go.