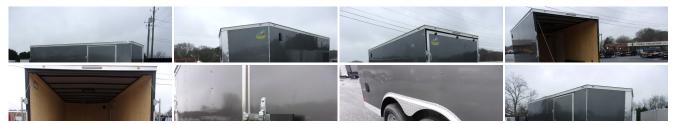

## **Vehicle Description**

Covered Wagon 8x16 Enclosed Trailer - 7 Ft Interior Height, Extended hitch, 5200# Axles with brakes, Semi Screwless, 2 5/16 hitch, 3/4 plywood floor, Ramp Door rear, 16 in. centers on floor, 3/4 Lower Plywood Reinforcement ,RV latch and lock Flus Bar Lock ,LED Lights, HD Rear Ramp Door, 15" radial tires, Side Vents, interior light. This is a great commercial use trailer. We sell only the best quality trailers. See this and many other trailers at Youngblood Motor Company 1600 Athens Hwy. Madison,Ga. 30650 Ph. 706-342-2242