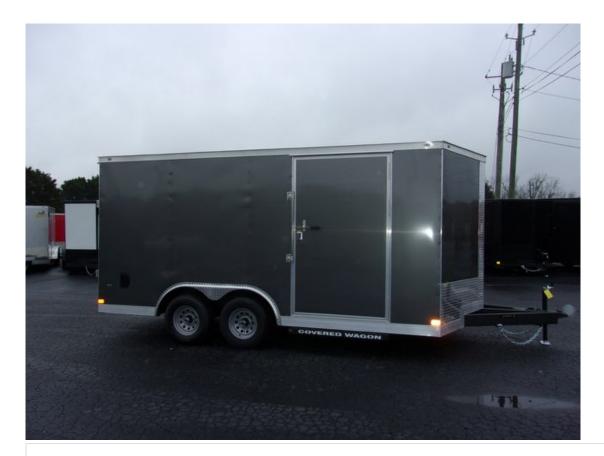

# 2025 Covered Wagon Enclosed 8 1/2 x16 5 Ton 7Ft Interior Height

Scott Youngblood 706-342-2242

## **Vehicle Description**

Covered Wagon 8x16 Enclosed Trailer - 7 Ft Interior Height, Extended hitch, 5200# Axles with brakes, Semi Screwless, 2 5/16 hitch, 3/4 plywood floor, Ramp Door rear, 16 in. centers on floor, 3/4 Lower Plywood Reinforcement ,RV latch and lock Flus Bar Lock ,LED Lights, HD Rear Ramp Door, 15" radial tires, Side Vents, interior light. This is a great commercial use trailer. We sell only the best quality trailers. See this and many other trailers at Youngblood Motor Company 1600 Athens Hwy. Madison,Ga. 30650 Ph. 706-342-2242