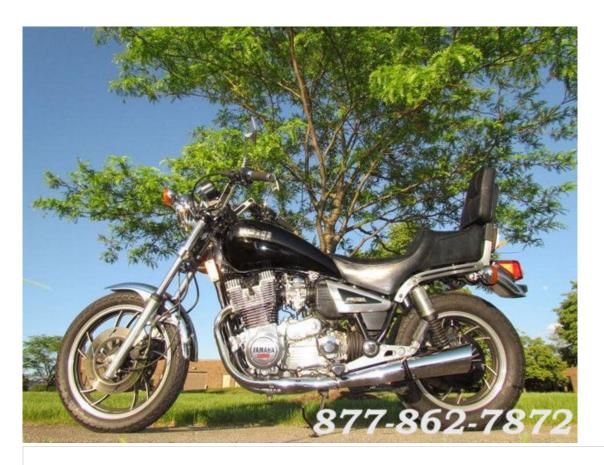

# 1982 YAMAHA MAXIM 1100 XJ1100J

### **Specifications:**

**Year:** 1982

VIN: JYA10M004CA007099

Make: YAMAHA

Stock: C-STA2

Model/Trim: MAXIM 1100 XJ1100J

Condition: Pre-Owned

Engine: 0 cc
Exterior: Black
Mileage: 14,461

#### **Vehicle Description**

This 1982 YAMAHA MAXIM 1100 XJ1100 MAXIM 1100 . The vehicle is BLACK with a BLACK interior. It is offered As-Is, extended warranty is available. - 1982 YAMAHA MAXIM 1100 XJ1100 BLACK FEATURES AND ACCESSORIES: BEAUTIFUL CONDITION CLEAN CLASSIC GREAT CONDITION COME AND GET IT 888-933-7674 - This YAMAHA is in Excellent overall exterior condition - - Contact Motorcycle Sales at 888-933-7674 or bob@usedmotorcyclestore.com for more information. -