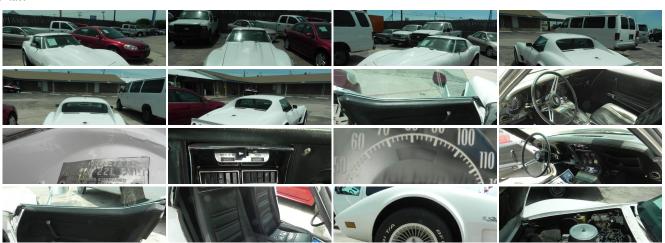

#### **Specifications:**

| Year: | 1975 |
|-------|------|
|       |      |

VIN: 1Z37J5S400308

Make: Chevrolet Stock: 400308

Model/Trim: Corvette Sting Ray

Condition:Pre-OwnedBody:CoupeExterior:WhiteEngine:350, V8

Interior: Black Leather

Mileage: 0

**Drivetrain:** Rear Wheel Drive

#### **Vehicle Description**

Thank you for looking at another one of Randy Adams Inc.'s on-line listings!

Please find out more about this vehicle below:

1975 Chevrolet Corvette Sting Ray

350 V8, Automatic