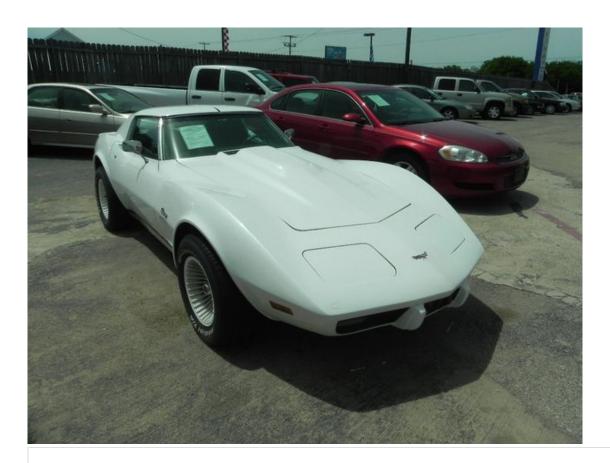

# 1975 Chevrolet Corvette Sting Ray

#### **Specifications:**

| Year: | 1975 |
|-------|------|
|       |      |

VIN: 1Z37J5S400308

Make: Chevrolet Stock: 400308

Model/Trim: Corvette Sting Ray

Condition:Pre-OwnedBody:CoupeExterior:WhiteEngine:350, V8

Interior: Black Leather

Mileage: 0

**Drivetrain:** Rear Wheel Drive

#### **Vehicle Description**

Thank you for looking at another one of Randy Adams Inc.'s on-line listings!

Please find out more about this vehicle below:

1975 Chevrolet Corvette Sting Ray

350 V8, Automatic