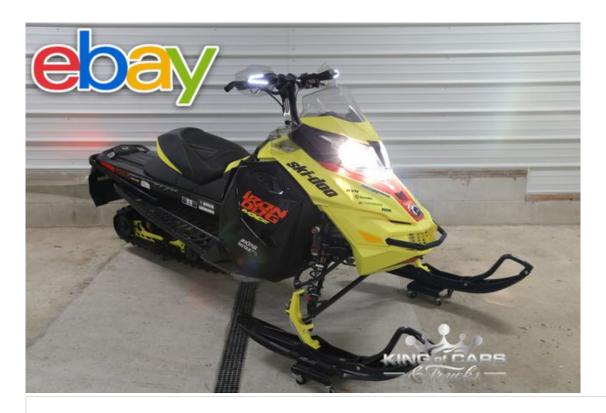

# 2015 SKI-DOO IRON DOG 800 XRS ONLY 300 MILES!

## **Specifications:**

Year: 2015

VIN: 2BPSMPFAXFV000020

Make: SKI-DOO

Model/Trim: IRON DOG 800 XRS ONLY 300 MILES!

 Condition:
 Pre-Owned

 Engine:
 800 cc

 Exterior:
 Yellow

#### **Vehicle Description**

~~ULTRA RARE SLED SELLING TO THE HIGHEST BIDDER

ONLY A FEW HUNDRED OF THE 800 IRON DOG'S WERE MADE

DON'T SNOOZE AND LOSE THIS ONE!

2015 SKI-DOO 800

~IRON DOG~

ONLY 300 MILES!

STILL IN BREAK-IN MODE

LED HEADLIGHT

ADJUSTABLE BAR RISERS

LED HAND GUARDS

MILD EXHAUST CAN

THIS SLED IS IN NEW CONDITION!

DON'T LOOSE IT! VERY RARE!

THIS SLED IS LOCATED IN OLD FORGE, NY 13420

\$12,500