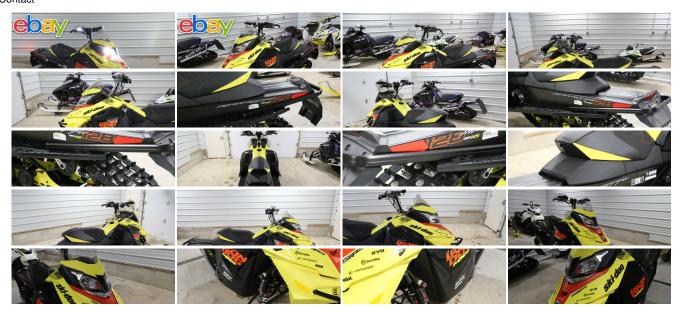

#### **Vehicle Description**

~~ULTRA RARE SLED SELLING TO THE HIGHEST BIDDER

ONLY A FEW HUNDRED OF THE 800 IRON DOG'S WERE MADE

DON'T SNOOZE AND LOSE THIS ONE!

2015 SKI-DOO 800

~IRON DOG~

ONLY 300 MILES!

STILL IN BREAK-IN MODE

I PURCHASED THIS SLED NEW AND HAS ALWAYS BEEN CLIMATE CONTROLLED GARAGE KEPT

IT WAS ALMOST IMPOSSIBLE FOR ME TO GET MY HANDS ON IT WHEN I PURCHASED NEW

I ADDED A FEW EXTRAS ...

STUDDED TRACK

HEATED SHIELD HOOKUP

LED HEADLIGHT

ADJUSTABLE BAR RISERS

LED HAND GUARDS

MILD EXHAUST CAN

THIS SLED IS IN NEW CONDITION!

DON'T LOOSE IT! VERY RARE!

THIS SLED IS LOCATED IN OLD FORGE, NY 13420

\$12,500

# **Installed Options**

King of Cars and Trucks

King of Cars and Trucks

View this car on our website at njtruckking.com/6381344

Website: njtruckking.com

Phone: 856-693-3181

Map: 1229 Broadway, Westville, New Jersey 08093