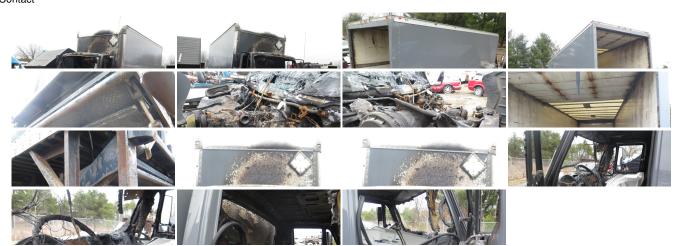

#### **Vehicle Description**

2002 IHC 4300 Box Truck 24' Cab fire that got to engine

Good: Headlights, Front Bumper, Engine Core, Gearbox, Steer Axle, Door Shells, Battery Box, Transmission

Box is in good shape has minor fire damage to the front (not burned through) 24 foot box with lift gate. Lift gate Serial #: G0111213