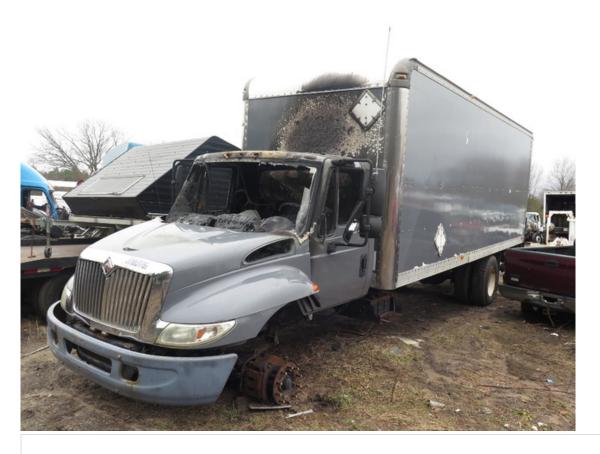

# **Specifications:**

**Year:** 2002

**VIN:** 1HTMMAAM12H538648

Make: International

Model/Trim: 4300

Condition: Pre-Owned

Exterior: Gray

**Engine:** Good Core Engine, Fire Damage

Interior: Gray

**Transmission:** Eaton Fuller 6 Speed, Model: FS5406N

Mileage: 0

Truck Type: Semi - Daycab Conventional

#### **Vehicle Description**

2002 IHC 4300 Box Truck 24' Cab fire that got to engine

Good: Headlights, Front Bumper, Engine Core, Gearbox, Steer Axle, Door Shells, Battery Box, Transmission

Box is in good shape has minor fire damage to the front (not burned through) 24 foot box with lift gate. Lift gate Serial #: G0111213