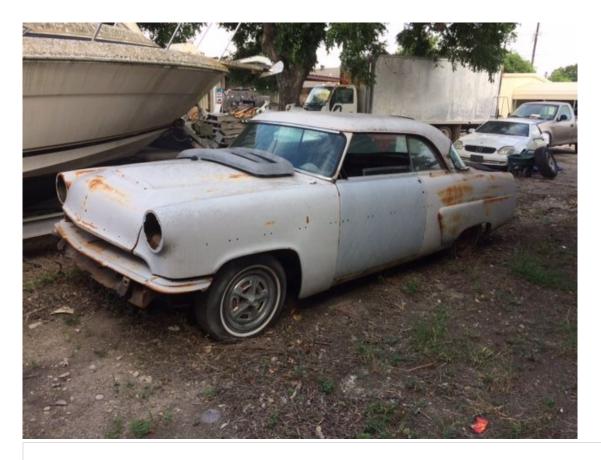

# 1953 Mercury COUPE

# Specifications:

**Year:** 1953

VIN: 53LA46527M

 Make:
 Mercury

 Stock:
 46527M

 Model/Trim:
 COUPE

 Condition:
 Pre-Owned

Mileage:

#### 1953 MERCURY

If you are interested in this vehicle please contact Randy Adams @ 830-708-4789 or Randy Adams Sales Staff @ 830-625-7159.

All prices plus Tax, Title & License and Documentation Fee.

It is the customer's sole responsibility to verify the existence and condition of any equipment listed. Neither the dealership nor AutoRevo is responsible for misprints on prices or equipment. It is the customer's sole responsibility to verify the accuracy of the prices with the dealer. Pricing subject to change without notice.