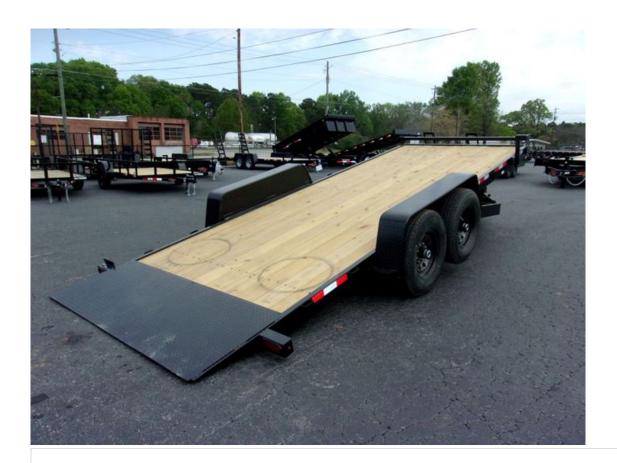

### **Vehicle Description**

Down to Earth -Power 20 ft- 7 ton car or equipment trailer, two lift cylinders, cabled remote, 7000# axles with brakes, HD treated deck, 16in 10ply radial tires, Steel tail plate, spare tire mount. LED lights, removable fender. 8 lug wheels, Low to ground great for scissor lift and other heavy equipment. Lockable equipment box. Easy loading. See this and many other trailers today at Youngblood Motor Company 1600 Athens Hwy. Madison,Ga. 30650 Call 706-342-2242 http://youngbloodtrailers.com/- Financing Available